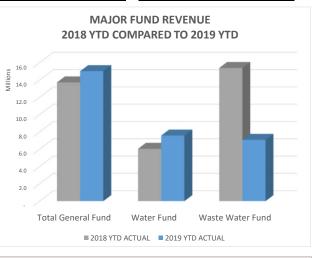

FINANCIAL SUMMARY FOR THE PERIOD ENDED NOVEMBER 30, 2019

| ACTUAL REVENUES RECEIVED BY FUND |                       |                    |                 |                                                                         |                 |                                                                 |  |  |  |
|----------------------------------|-----------------------|--------------------|-----------------|-------------------------------------------------------------------------|-----------------|-----------------------------------------------------------------|--|--|--|
| CITY FUNDS                       | ANNUAL BUDGET<br>2019 | YTD BUDGET<br>2019 | YTD 2019 ACTUAL | FAVORABLE/<br>(UNFAVORABLE)<br>VARIANCE 2019<br>YTD BUDGET TO<br>ACTUAL | YTD 2018 ACTUAL | FAVORABLE/<br>(UNFAVORABLE)<br>VARIANCE 2019 YTD<br>TO 2018 YTD |  |  |  |
| MAJOR FUNDS                      |                       |                    |                 |                                                                         |                 |                                                                 |  |  |  |
| General Fund                     |                       |                    |                 |                                                                         |                 |                                                                 |  |  |  |
| Sales Tax                        | 7,035,168             | 6,358,965          | 6,742,293       | 6%                                                                      | 7,104,703       | -5%                                                             |  |  |  |
| Property Tax                     | 635,101               | 635,081            | 1,009,968       | 59%                                                                     | 558,542         | 81%                                                             |  |  |  |
| Other Taxes                      | 1,066,431             | 977,562            | 2,079,287       | 113%                                                                    | 1,443,817       | 44%                                                             |  |  |  |
| License & Permits                | 1,066,539             | 977,661            | 1,223,862       | 25%                                                                     | 1,194,055       | 2%                                                              |  |  |  |
| Intergovernmental                | 1,691,746             | 1,550,767          | 1,184,734       | -24%                                                                    | 1,031,529       | 15%                                                             |  |  |  |
| Charges for Services             | 431,166               | 395,236            | 381,511         | -3%                                                                     | 362,489         | 5%                                                              |  |  |  |
| Fines & Forfeitures              | 452,799               | 415,066            | 330,859         | -20%                                                                    | 377,656         | -12%                                                            |  |  |  |
| Other Revenues                   | 1,268,401             | 1,162,701          | 2,070,520       | 78%                                                                     | 1,652,531       | 25%                                                             |  |  |  |
| Total General Fund               | 13,647,351            | 12,473,037         | 15,023,033      | 20%                                                                     | 13,725,322      | 9%                                                              |  |  |  |
| Water Fund                       | 6,757,477             | 6,194,354          | 7,586,871       | 22%                                                                     | 6,054,285       | 25%                                                             |  |  |  |
| Waste Water Fund                 | 4,491,751             | 4,117,438          | 7,084,008       | 72%                                                                     | 15,393,742      | -54%                                                            |  |  |  |
| OTHER FUNDS                      | 7,908,667             | 7,249,611          | 8,232,065       | 14%                                                                     | 12,278,813      | -33%                                                            |  |  |  |
| Emergency Contingency Fund       | -                     | -                  | -               | 0%                                                                      | -               | 0%                                                              |  |  |  |
| Cemetery Perpetual Care Fund     | 2,700                 | 2,475              | 5,051           | 104%                                                                    | 4,385           | 15%                                                             |  |  |  |
| Fire Impact Fund                 | 125,091               | 114,667            | 179,585         | 57%                                                                     | 84,845          | 112%                                                            |  |  |  |
| Street Impact Fund               | 267,089               | 244,832            | 883,714         | 261%                                                                    | 354,495         | 149%                                                            |  |  |  |
| Parks Impact Fund                | 25,221                | 23,119             | 1,045,126       | 4421%                                                                   | 400,992         | 161%                                                            |  |  |  |
| Conservation Trust Fund          | 195,473               | 179,184            | 196,840         | 10%                                                                     | 157,395         | 25%                                                             |  |  |  |
| Refuse Collection Fund           | 728,950               | 668,204            | 820,537         | 23%                                                                     | 653,459         | 26%                                                             |  |  |  |
| Police Impact Fund               | 555                   | 509                | 54,086          | 10531%                                                                  | 41,520          | 30%                                                             |  |  |  |
| Capital Project Fund - Streets   | 4,362,917             | 3,999,341          | 3,879,643       | -3%                                                                     | 4,530,176       | -14%                                                            |  |  |  |
| Capital Project Fund - Parks     | 67,295                | 61,687             | (497,973)       | -907%                                                                   | 5,527,329       | -109%                                                           |  |  |  |
| Capital Project Fund - Food Tax  | 1,200,000             | 1,100,000          | 628,346         | -43%                                                                    |                 |                                                                 |  |  |  |
| 2013 Lease Repayment Fund        | -                     | -                  | 247             | 0%                                                                      | 8,877           | -97%                                                            |  |  |  |
| Storm Drainage Fund              | 927,376               | 850,095            | 1,035,757       | 22%                                                                     | 514,411         | 101%                                                            |  |  |  |
| Cemetery Trust Fund              | 6,000                 | 5,500              | 1,105           | -80%                                                                    | 928             | 19%                                                             |  |  |  |
| TOTAL CITY                       | 32,805,246            | 30,034,441         | 37,925,977      | 26%                                                                     | 47,452,163      | -20%                                                            |  |  |  |

Impact fees are contributing to above budget collections, as the impact fees are driven by development levels and not budgeted for in the original budget.

Water and Waste Water fund revenues increased due to seasonal usage, development fees, and grant reimbursements.