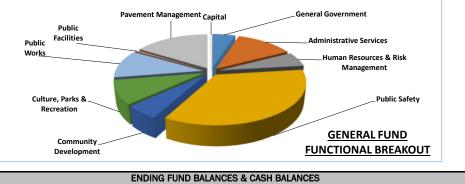

## Cash balances:

Cash accounts are increasing due to higher than anticipated development revenues, and grant reimbursements received during the year.

|                                   |                       | EXPEN           | DITURES BY FU   | ND                                 |                 |                                    |
|-----------------------------------|-----------------------|-----------------|-----------------|------------------------------------|-----------------|------------------------------------|
| CITY FUNDS                        | ANNUAL BUDGET<br>2019 | YTD BUDGET 2019 | YTD 2019 ACTUAL | (UNFAVORABLE)<br>VARIANCE 2019 YTD | YTD 2018 ACTUAL | (UNFAVORABLE)<br>VARIANCE 2019 YTE |
| MAJOR FUNDS                       |                       |                 |                 |                                    |                 |                                    |
| General Fund                      | 18,729,023            | 17,364,104      | 14,543,590      | -16%                               | 14,037,255      | 49                                 |
| General Government                | 993,339               | 910,561         | 735,521         |                                    | 849,022         |                                    |
| Administrative Services           | 2,149,102             | 1,970,010       | 1,799,457       |                                    | 1,772,986       |                                    |
| Human Resources & Risk Management | 922,113               | 845,270         | 827,427         | 696,                               |                 |                                    |
| Public Safety                     | 6,359,841             | 5,829,854       | 5,083,538       |                                    | 4,730,771       |                                    |
| Community Development             | 935,178               | 857,246         | 760,836         |                                    | 733,815         |                                    |
| Culture, Parks & Recreation       | 1,912,556             | 1,753,176       | 1,330,789       |                                    | 1,042,474       |                                    |
| Public Works                      | 1,974,944             | 1,810,365       | 1,583,665       |                                    | 1,480,654       |                                    |
| Public Facilities                 | 131,950               | 120,954         | 59,407          |                                    | 114,634         |                                    |
| Pavement Management               | 2,350,000             | 2,350,000       | 2,350,000       |                                    | 2,600,000       |                                    |
| Capital                           | 1,000,000             | 916,667         | 12,951          |                                    | 16,408          |                                    |
| Vater Fund                        | 9,286,638             | 8,512,752       | 5,834,828       | -31%                               | 4,961,772       | 189                                |
|                                   |                       |                 |                 |                                    |                 |                                    |
| Vaste Water Fund                  | 5,715,593             | 5,239,294       | 4,455,457       | -15%                               | 9,829,865       | -559                               |
| OTHER FUNDS                       | 13,049,606            | 11,962,139      | 6,413,951       | -46%                               | 12,127,526      | -479                               |
| Emergency Contingency Fund        | -                     | -               | -               |                                    | -               |                                    |
| Cemetery Perpetual Care Fund      | -                     | -               | -               |                                    | 19,000          |                                    |
| Fire Impact Fund                  | 125,000               | 114,583         | 171,197         |                                    | 71,730          |                                    |
| Street Impact Fund                | 934,276               | 856,420         | 24,652          |                                    | 390,347         |                                    |
| Parks Impact Fund                 | -                     | -               | -               |                                    |                 |                                    |
| Conservation Trust Fund           | 118,801               | 108,901         | 38,509          |                                    | 537,581         |                                    |
| Refuse Collection Fund            | 804,195               | 737,179         | 738,668         |                                    | 591,064         |                                    |
| Police Impact Fund                | -                     | -               | -               |                                    |                 |                                    |
| Capital Project Fund - Streets    | 7,691,108             | 7,050,182       | 3,861,885       |                                    | 1,787,921       |                                    |
| Capital Project Fund - CPR        | 268,500               | 246,125         | 719,238         |                                    | 6,788,179       |                                    |
| Capital Project Fund - Food Tax   | 850,000               | 779,167         | 328,877         |                                    | -               |                                    |
| 2013 Lease Repayment Fund         | 21.590                | 19.791          | 21.590          |                                    | 1,636,659       |                                    |
| torm Drainage Fund                | 2,230,136             | 2,044,291       | 509,335         |                                    | 305,045         |                                    |
| cemetery Trust Fund               | 6,000                 | 5,500           |                 |                                    |                 |                                    |
|                                   | 46,780,860            | .,              | 31,247,826      |                                    | 40,956,418      |                                    |

|                                 | ENDING FUND B |
|---------------------------------|---------------|
| BUDGETED ENDING FUND            | BALANCES      |
| General Fund                    | 6,039,335     |
| Emergency Contingency Fund      | 1,000,000     |
| Cemetery Perpetual Care Fund    | 72,776        |
| Fire Impact Fund                | 91            |
| Street Impact Fund              | 1,311,933     |
| Parks Impact Fund               | 2,962,569     |
| Conservation Trust Fund         | 338,814       |
| Refuse Collection Fund          | 381,920       |
| Police Impact Fund              | 82,893        |
| Capital Project Fund - Streets  | 897,537       |
| Capital Project Fund - CPR      | 262,028       |
| Capital Project Fund - Food Tax | 350,000       |
| 2013 Lease Repayment Fund       | -             |
| Water Fund                      | 3,844,203     |
| Waste Water Fund                | 6,070,314     |
| Storm Drainage Fund             | 135,470       |
| Cemetery Trust Fund             | 49,467        |
| TOTAL                           | 23,799,350    |