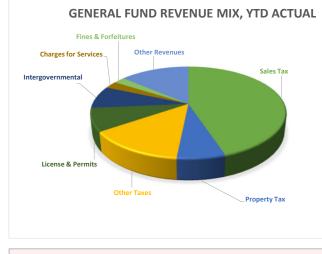

FINANCIAL SUMMARY FOR THE PERIOD ENDED NOVEMBER 30, 2019

| ACTUAL REVENUES RECEIVED BY FUND |                       |                    |                 |                                                                         |                 |                                                                 |  |  |  |
|----------------------------------|-----------------------|--------------------|-----------------|-------------------------------------------------------------------------|-----------------|-----------------------------------------------------------------|--|--|--|
| CITY FUNDS                       | ANNUAL BUDGET<br>2019 | YTD BUDGET<br>2019 | YTD 2019 ACTUAL | FAVORABLE/<br>(UNFAVORABLE)<br>VARIANCE 2019<br>YTD BUDGET TO<br>ACTUAL | YTD 2018 ACTUAL | FAVORABLE/<br>(UNFAVORABLE)<br>VARIANCE 2019 YTD<br>TO 2018 YTD |  |  |  |
| MAJOR FUNDS                      |                       |                    |                 |                                                                         |                 |                                                                 |  |  |  |
| General Fund                     |                       |                    |                 |                                                                         |                 |                                                                 |  |  |  |
| Sales Tax                        | 7,035,168             | 6,358,965          | 6,742,293       | 6%                                                                      | 7,104,703       | -5%                                                             |  |  |  |
| Property Tax                     | 635,101               | 635,081            | 1,009,968       | 59%                                                                     | 558,542         | 81%                                                             |  |  |  |
| Other Taxes                      | 1,066,431             | 977,562            | 2,079,287       | 113%                                                                    | 1,443,817       | 44%                                                             |  |  |  |
| License & Permits                | 1,066,539             | 977,661            | 1,223,862       | 25%                                                                     | 1,194,055       | 2%                                                              |  |  |  |
| Intergovernmental                | 1,691,746             | 1,550,767          | 1,184,734       | -24%                                                                    | 1,031,529       | 15%                                                             |  |  |  |
| Charges for Services             | 431,166               | 395,236            | 381,511         | -3%                                                                     | 362,489         | 5%                                                              |  |  |  |
| Fines & Forfeitures              | 452,799               | 415,066            | 330,859         | -20%                                                                    | 377,656         | -12%                                                            |  |  |  |
| Other Revenues                   | 1,268,401             | 1,162,701          | 2,070,520       | 78%                                                                     | 1,652,531       | 25%                                                             |  |  |  |
| Total General Fund               | 13,647,351            | 12,473,037         | 15,023,033      | 20%                                                                     | 13,725,322      | 9%                                                              |  |  |  |
| Water Fund                       | 6,757,477             | 6,194,354          | 7,586,871       | 22%                                                                     | 6,054,285       | 25%                                                             |  |  |  |
| Waste Water Fund                 | 4,491,751             | 4,117,438          | 7,084,008       | 72%                                                                     | 15,393,742      | -54%                                                            |  |  |  |
| OTHER FUNDS                      | 7,908,667             | 7,249,611          | 8,232,065       | 14%                                                                     | 12,278,813      | -33%                                                            |  |  |  |
| Emergency Contingency Fund       | -                     | -                  | -               | 0%                                                                      | -               | 0%                                                              |  |  |  |
| Cemetery Perpetual Care Fund     | 2,700                 | 2,475              | 5,051           | 104%                                                                    | 4,385           | 15%                                                             |  |  |  |
| Fire Impact Fund                 | 125,091               | 114,667            | 179,585         | 57%                                                                     | 84,845          | 112%                                                            |  |  |  |
| Street Impact Fund               | 267,089               | 244,832            | 883,714         | 261%                                                                    | 354,495         | 149%                                                            |  |  |  |
| Parks Impact Fund                | 25,221                | 23,119             | 1,045,126       | 4421%                                                                   | 400,992         | 161%                                                            |  |  |  |
| Conservation Trust Fund          | 195,473               | 179,184            | 196,840         | 10%                                                                     | 157,395         | 25%                                                             |  |  |  |
| Refuse Collection Fund           | 728,950               | 668,204            | 820,537         | 23%                                                                     | 653,459         | 26%                                                             |  |  |  |
| Police Impact Fund               | 555                   | 509                | 54,086          | 10531%                                                                  | 41,520          | 30%                                                             |  |  |  |
| Capital Project Fund - Streets   | 4,362,917             | 3,999,341          | 3,879,643       | -3%                                                                     | 4,530,176       | -14%                                                            |  |  |  |
| Capital Project Fund - Parks     | 67,295                | 61,687             | (497,973)       | -907%                                                                   | 5,527,329       | -109%                                                           |  |  |  |
| Capital Project Fund - Food Tax  | 1,200,000             | 1,100,000          | 628,346         | -43%                                                                    |                 |                                                                 |  |  |  |
| 2013 Lease Repayment Fund        | -                     | -                  | 247             | 0%                                                                      | 8,877           | -97%                                                            |  |  |  |
| Storm Drainage Fund              | 927,376               | 850,095            | 1,035,757       | 22%                                                                     | 514,411         | 101%                                                            |  |  |  |
| Cemetery Trust Fund              | 6,000                 | 5,500              | 1,105           | -80%                                                                    | 928             | 19%                                                             |  |  |  |
| TOTAL CITY                       | 32,805,246            | 30,034,441         | 37,925,977      | 26%                                                                     | 47,452,163      | -20%                                                            |  |  |  |

## Revenue Highlights:

General Fund revenues continue to increase, due in part to higher collection of sales tax, property taxes, business license renewals, building permits, and earnings on investments.