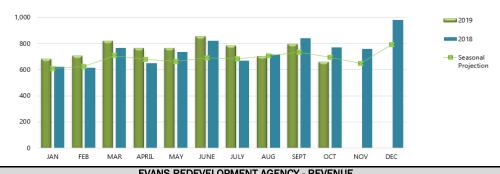

|                   | SALES TAX COLLECTIONS                                               |                         |                             |                            |                                                            |                              |  |  |  |  |
|-------------------|---------------------------------------------------------------------|-------------------------|-----------------------------|----------------------------|------------------------------------------------------------|------------------------------|--|--|--|--|
|                   | Monthly<br>Collections<br>2018                                      | YTD Collections<br>2018 | Monthly Collections<br>2019 | YTD<br>Collections<br>2019 | Seasonal<br>Trend for<br>Annual<br>Projection <sup>1</sup> | Projected YTD<br>Collections |  |  |  |  |
| JAN               | \$621,502                                                           | \$621,502               | \$680,889                   | \$680,889                  | \$609,769                                                  | \$680,889                    |  |  |  |  |
| FEB               | \$613,903                                                           | \$1,235,405             | \$703,456                   | \$1,384,345                | \$625,144                                                  | \$1,384,345                  |  |  |  |  |
| MAR               | \$766,910                                                           | \$2,002,315             | \$816,991                   | \$2,201,336                | \$708,550                                                  | \$2,201,336                  |  |  |  |  |
| APRIL             | \$651,488                                                           | \$2,653,803             | \$761,551                   | \$2,962,887                | \$677,837                                                  | \$2,962,887                  |  |  |  |  |
| MAY               | \$734,167                                                           | \$3,387,970             | \$763,865                   | \$3,726,752                | \$663,565                                                  | \$3,726,752                  |  |  |  |  |
| JUNE              | \$822,062                                                           | \$4,210,032             | \$854,540                   | \$4,581,292                | \$691,495                                                  | \$4,581,292                  |  |  |  |  |
| JULY              | \$669,134                                                           | \$4,879,166             | \$781,877                   | \$5,363,169                | \$684,880                                                  | \$5,363,169                  |  |  |  |  |
| AUG               | \$715,002                                                           | \$5,594,168             | \$701,978                   | \$6,065,147                | \$705,331                                                  | \$6,065,147                  |  |  |  |  |
| SEPT              | \$839,462                                                           | \$6,433,630             | \$795,680                   | \$6,860,827                | \$734,080                                                  | \$6,860,827                  |  |  |  |  |
| OCT               | \$772,189                                                           | \$7,205,819             | \$658,905                   | \$7,519,732                | \$695,847                                                  | \$7,519,732                  |  |  |  |  |
| NOV               | \$759,689                                                           | \$7,965,508             | \$0                         | \$7,519,732                | \$647,125                                                  | \$8,166,857                  |  |  |  |  |
| DEC               | \$979,902                                                           | \$8,945,410             | \$0                         | \$7,519,732                | \$791,544                                                  | \$8,958,401                  |  |  |  |  |
| Sales Tax collect | Sales Tax collections are based on the month tax revenue is earned. |                         |                             |                            |                                                            |                              |  |  |  |  |

<sup>1</sup> Season<u>al projection is based on the last eighteen years' activity.</u>

| October 2019      |           |           |              |            |  |  |  |  |  |
|-------------------|-----------|-----------|--------------|------------|--|--|--|--|--|
|                   |           |           | <b>YOY</b> % |            |  |  |  |  |  |
| Category          | 2018 YTD  | 2019 YTD  | Change       | Last Month |  |  |  |  |  |
| Storefront Retail | 2,156,979 | 1,378,103 | -36%         | -369       |  |  |  |  |  |
| Base              | 1,445,611 | 1,702,611 | 18%          | 199        |  |  |  |  |  |
| Industrial        | 829,516   | 643,361   | -22%         | -149       |  |  |  |  |  |
| Restaurant        | 428,315   | 479,746   | 12%          | 149        |  |  |  |  |  |
| Convenience/Fuel  | 282,624   | 305,938   | 8%           | 99         |  |  |  |  |  |
| Utilities         | 563,746   | 549,333   | -3%          | -29        |  |  |  |  |  |
| Motor Vehicle     | 1,457,979 | 1,524,199 | 5%           | 89         |  |  |  |  |  |
| Use               | 41,050    | 23,981    | -42%         | -499       |  |  |  |  |  |
| Food Home         | -         | 912,459   |              |            |  |  |  |  |  |
| Subtotal          | 7,205,819 | 7,519,732 | 4%           | 79         |  |  |  |  |  |
| One-Time          | 137,439   | 4,786     |              |            |  |  |  |  |  |
| Total             | 7,343,258 | 7,524,517 | 2%           | 49         |  |  |  |  |  |
|                   |           |           |              |            |  |  |  |  |  |
| Lodging           | 74,386    | 56,874    | -24%         | -239       |  |  |  |  |  |

Sales Tax Collections by Month

|                                                               | EVANS REDEVELOPMENT AGENCY - REVENUE |             |    |  |        |           |  |  |
|---------------------------------------------------------------|--------------------------------------|-------------|----|--|--------|-----------|--|--|
| ERA- General Fund YTD 2019 ADOPTED % OF BUDGET YTD 2018 TOTAL |                                      |             |    |  |        |           |  |  |
|                                                               | ACTUAL                               | BUDGET 2019 |    |  | ACTUAL | YEAR 2018 |  |  |
|                                                               | 30,864                               | 388,550     | 8% |  | 28,544 | 71,537    |  |  |