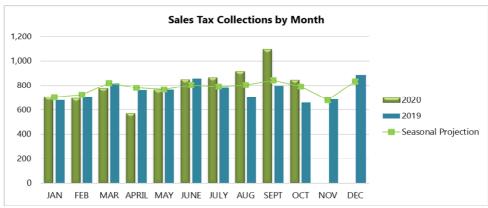

### Revenue Highlights:

General Fund revenues continue to trail budget and prior year revenues, due primarily to a decrease in sales tax, charges for services at both the City Complex and Riverside Park, and fines and forfeitures. As anticipated, the City is recognizing a decrease in revenue as a result of current economic challenges although sales tax collections have been improving over the past couple of months.