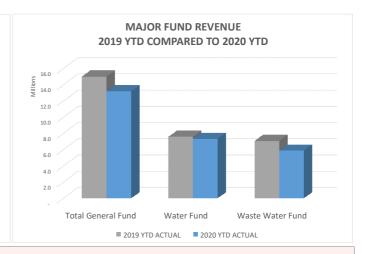

## FINANCIAL SUMMARY FOR THE PERIOD ENDED NOVEMBER 30, 2020

| FOR THE PERIOD ENDED NOVEMBER 30, 2020  ACTUAL REVENUES RECEIVED BY FUND |                       |                      |                      |                                                                         |                        |                                                                 |
|--------------------------------------------------------------------------|-----------------------|----------------------|----------------------|-------------------------------------------------------------------------|------------------------|-----------------------------------------------------------------|
|                                                                          | ACT                   | UAL REVENUES         | RECEIVED BY F        |                                                                         |                        |                                                                 |
| CITY FUNDS                                                               | ANNUAL BUDGET<br>2020 | YTD BUDGET<br>2020   | YTD 2020 ACTUAL      | FAVORABLE/<br>(UNFAVORABLE)<br>VARIANCE 2020<br>YTD BUDGET TO<br>ACTUAL | YTD 2019 ACTUAL        | FAVORABLE/<br>(UNFAVORABLE)<br>VARIANCE 2020<br>YTD TO 2019 YTD |
| MAJOR FUNDS                                                              | '                     |                      |                      |                                                                         |                        |                                                                 |
|                                                                          |                       |                      |                      |                                                                         |                        |                                                                 |
| General Fund                                                             |                       |                      |                      |                                                                         |                        |                                                                 |
| Sales Tax<br>Property Tax                                                | 8,273,899<br>895,760  | 7,536,428<br>895,731 | 6,184,998<br>879,544 | -18%<br>-2%                                                             | 6,742,293<br>1,009,968 | -8%<br>-13%                                                     |
| Other Taxes                                                              | 1,967,544             | 1,803,582            | 1,623,666            | -10%                                                                    | 2,079,287              | -22%                                                            |
| License & Permits                                                        | 1,525,044             | 1,397,957            | 1,156,874            | -17%                                                                    | 1,223,862              | -5%                                                             |
| Intergovernmental                                                        | 2,000,880             | 1,834,140            | 1,272,958            | -31%                                                                    | 1,184,734              | 7%                                                              |
| Charges for Services                                                     | 397,000               | 363,917              | 133,564              | -63%                                                                    | 381,511                | -65%                                                            |
| Fines & Forfeitures                                                      | 522,872               | 479,299              | 209,004              | -56%                                                                    | 320,742                | -35%                                                            |
| Other Revenues                                                           | 1,354,173             | 1,241,325            | 1,741,982            | 40%                                                                     | 2,070,520              | -16%                                                            |
| Total General Fund                                                       | 16,937,172            | 15,552,379           | 13,202,590           | -15%                                                                    | 15,012,916             | -12%                                                            |
| Water Fund                                                               | 7,103,867             | 6,511,878            | 7,341,398            | 13%                                                                     | 7,586,871              | -3%                                                             |
| Waste Water Fund                                                         | 5,935,594             | 5,440,961            | 5,887,521            | 8%                                                                      | 7,084,008              | -17%                                                            |
| OTHER FUNDS                                                              | 14.480.915            | 13,274,172           | 9,354,739            | -30%                                                                    | 8,232,065              | 14%                                                             |
| Emergency Contingency Fund                                               | -                     |                      | -                    | 0%                                                                      | -                      | 0%                                                              |
| Cemetery Perpetual Care Fund                                             | 4,156                 | 3,810                | 23,640               | 521%                                                                    | 5,051                  | 368%                                                            |
| Fire Impact Fund                                                         | 175.002               | 160,419              | 226,712              | 41%                                                                     | 179,585                | 26%                                                             |
| Street Impact Fund                                                       | 723,174               | 662,910              | 1,127,954            | 70%                                                                     | 883,714                | 28%                                                             |
| Parks Impact Fund                                                        | 543,048               | 497,794              | 1,068,889            | 115%                                                                    | 1,045,126              | 2%                                                              |
| Conservation Trust Fund                                                  | 211,276               | 193,670              | 165,258              | -15%                                                                    | 196,840                | -16%                                                            |
| Refuse Collection Fund                                                   | 793,787               | 727,638              | 876,349              | 20%                                                                     | 820,537                | 7%                                                              |
| Police Impact Fund                                                       | 27,323                | 25,046               | 67,578               | 170%                                                                    | 54,086                 | 25%                                                             |
| Capital Project Fund - Streets                                           | 3,182,344             | 2,917,149            | 3,087,753            | 6%                                                                      | 3,879,643              | -20%                                                            |
| Capital Project Fund - Parks                                             | 5,209                 | 4,775                | (2,064)              | -143%                                                                   | (497,973)              | -100%                                                           |
| Capital Project Fund - Food Tax                                          | 1,067,900             | 978,908              | 1,033,918            | 6%                                                                      | 628,346                | 65%                                                             |
| Capital Project Fund - Road Tax                                          | -                     | -                    | 796,207              | 0%                                                                      | -                      | 0%                                                              |
| 2013 Lease Repayment Fund                                                | -                     | -                    | -                    | 0%                                                                      | 247                    | -100%                                                           |
| Storm Drainage Fund                                                      | 7,741,696             | 7,096,555            | 882,175              | -88%                                                                    | 1,035,757              | -15%                                                            |
| Cemetery Trust Fund                                                      | 6,000                 | 5,500                | 370                  | -93%                                                                    | 1,105                  | -66%                                                            |
| TOTAL CITY                                                               | 44,457,548            | 40,779,391           | 35,786,247           | -12%                                                                    | 37,915,860             | -6%                                                             |

CIP Streets fund received \$1 million from Weld County as part of the IGA for future construction of the 23rd Avenue Arterial Construction Project.

Water and Waste Water fund revenues show an increase due to system development fees.