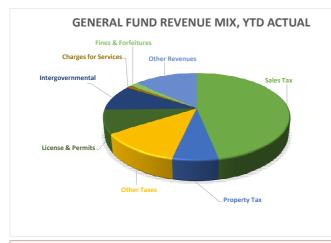

## FINANCIAL SUMMARY FOR THE PERIOD ENDED NOVEMBER 30, 2020

| FOR THE PERIOD ENDED NOVEMBER 30, 2020  ACTUAL REVENUES RECEIVED BY FUND |                       |                      |                      |                                                                         |                        |                                                                 |
|--------------------------------------------------------------------------|-----------------------|----------------------|----------------------|-------------------------------------------------------------------------|------------------------|-----------------------------------------------------------------|
|                                                                          | ACT                   | UAL REVENUES         | RECEIVED BY F        |                                                                         |                        |                                                                 |
| CITY FUNDS                                                               | ANNUAL BUDGET<br>2020 | YTD BUDGET<br>2020   | YTD 2020 ACTUAL      | FAVORABLE/<br>(UNFAVORABLE)<br>VARIANCE 2020<br>YTD BUDGET TO<br>ACTUAL | YTD 2019 ACTUAL        | FAVORABLE/<br>(UNFAVORABLE)<br>VARIANCE 2020<br>YTD TO 2019 YTD |
| MAJOR FUNDS                                                              | '                     |                      |                      |                                                                         |                        |                                                                 |
|                                                                          |                       |                      |                      |                                                                         |                        |                                                                 |
| General Fund                                                             |                       |                      |                      |                                                                         |                        |                                                                 |
| Sales Tax<br>Property Tax                                                | 8,273,899<br>895,760  | 7,536,428<br>895,731 | 6,184,998<br>879,544 | -18%<br>-2%                                                             | 6,742,293<br>1,009,968 | -8%<br>-13%                                                     |
| Other Taxes                                                              | 1,967,544             | 1,803,582            | 1,623,666            | -10%                                                                    | 2,079,287              | -22%                                                            |
| License & Permits                                                        | 1,525,044             | 1,397,957            | 1,156,874            | -17%                                                                    | 1,223,862              | -5%                                                             |
| Intergovernmental                                                        | 2,000,880             | 1,834,140            | 1,272,958            | -31%                                                                    | 1,184,734              | 7%                                                              |
| Charges for Services                                                     | 397,000               | 363,917              | 133,564              | -63%                                                                    | 381,511                | -65%                                                            |
| Fines & Forfeitures                                                      | 522,872               | 479,299              | 209,004              | -56%                                                                    | 320,742                | -35%                                                            |
| Other Revenues                                                           | 1,354,173             | 1,241,325            | 1,741,982            | 40%                                                                     | 2,070,520              | -16%                                                            |
| Total General Fund                                                       | 16,937,172            | 15,552,379           | 13,202,590           | -15%                                                                    | 15,012,916             | -12%                                                            |
| Water Fund                                                               | 7,103,867             | 6,511,878            | 7,341,398            | 13%                                                                     | 7,586,871              | -3%                                                             |
| Waste Water Fund                                                         | 5,935,594             | 5,440,961            | 5,887,521            | 8%                                                                      | 7,084,008              | -17%                                                            |
| OTHER FUNDS                                                              | 14.480.915            | 13,274,172           | 9,354,739            | -30%                                                                    | 8,232,065              | 14%                                                             |
| Emergency Contingency Fund                                               | -                     |                      | -                    | 0%                                                                      | -                      | 0%                                                              |
| Cemetery Perpetual Care Fund                                             | 4,156                 | 3,810                | 23,640               | 521%                                                                    | 5,051                  | 368%                                                            |
| Fire Impact Fund                                                         | 175.002               | 160,419              | 226,712              | 41%                                                                     | 179,585                | 26%                                                             |
| Street Impact Fund                                                       | 723,174               | 662,910              | 1,127,954            | 70%                                                                     | 883,714                | 28%                                                             |
| Parks Impact Fund                                                        | 543,048               | 497,794              | 1,068,889            | 115%                                                                    | 1,045,126              | 2%                                                              |
| Conservation Trust Fund                                                  | 211,276               | 193,670              | 165,258              | -15%                                                                    | 196,840                | -16%                                                            |
| Refuse Collection Fund                                                   | 793,787               | 727,638              | 876,349              | 20%                                                                     | 820,537                | 7%                                                              |
| Police Impact Fund                                                       | 27,323                | 25,046               | 67,578               | 170%                                                                    | 54,086                 | 25%                                                             |
| Capital Project Fund - Streets                                           | 3,182,344             | 2,917,149            | 3,087,753            | 6%                                                                      | 3,879,643              | -20%                                                            |
| Capital Project Fund - Parks                                             | 5,209                 | 4,775                | (2,064)              | -143%                                                                   | (497,973)              | -100%                                                           |
| Capital Project Fund - Food Tax                                          | 1,067,900             | 978,908              | 1,033,918            | 6%                                                                      | 628,346                | 65%                                                             |
| Capital Project Fund - Road Tax                                          | -                     | -                    | 796,207              | 0%                                                                      | -                      | 0%                                                              |
| 2013 Lease Repayment Fund                                                | -                     | -                    | -                    | 0%                                                                      | 247                    | -100%                                                           |
| Storm Drainage Fund                                                      | 7,741,696             | 7,096,555            | 882,175              | -88%                                                                    | 1,035,757              | -15%                                                            |
| Cemetery Trust Fund                                                      | 6,000                 | 5,500                | 370                  | -93%                                                                    | 1,105                  | -66%                                                            |
| TOTAL CITY                                                               | 44,457,548            | 40,779,391           | 35,786,247           | -12%                                                                    | 37,915,860             | -6%                                                             |

### Revenue Highlights:

General Fund revenues continue to trail budget and prior year revenues, due primarily to a decrease in sales tax, charges for services at both the City Complex and Riverside Park, and fines and forfeitures. As anticipated, the City is recognizing a decrease in revenue as a result of current economic challenges although sales tax collections have been improving over the past couple of months.