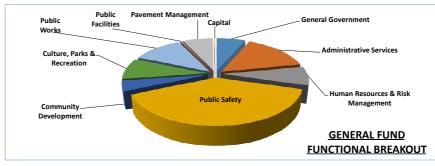

#### **Expenditure Highlights:**

Overall, General Fund expenditures remain less than budgeted. This is due to citywide efforts to reduce expenditures in response to the economic uncertainty of the COVID-19 pandemic and oil & gas industry effects.